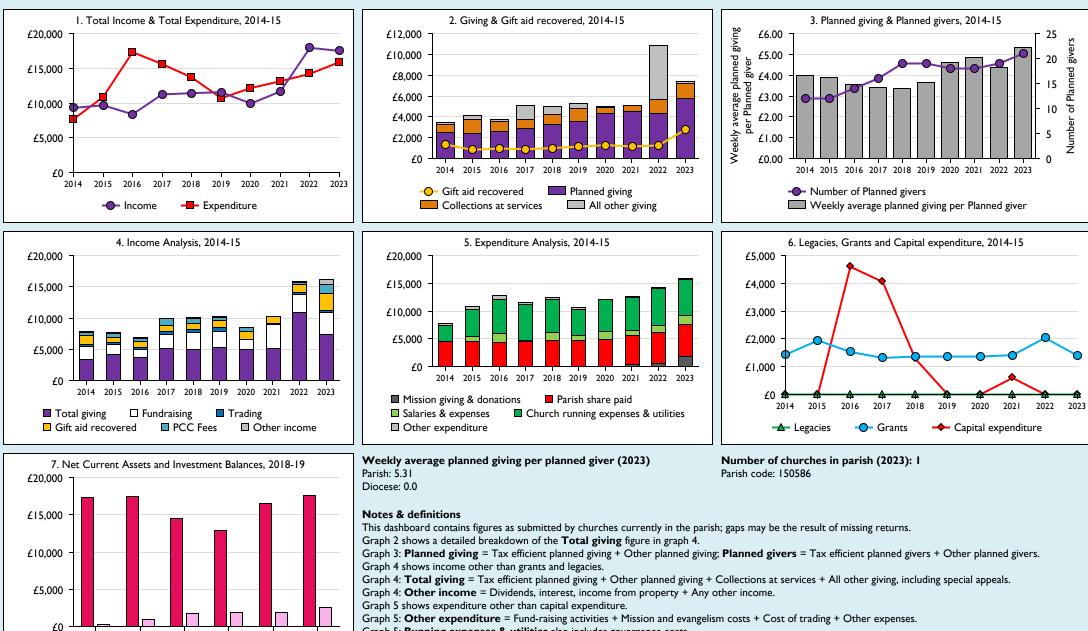

## Finance Dashboard for the Parish of Marystowe: St Mary the Virgin in the deanery of TAVISTOCK

Graph 5: Running expenses & utilities also includes governance costs.

Graphs I-6: Unrestricted and Restricted amounts have been combined.

For further definitions please see the guidance notes attached to the Return of Parish Finance:

Variations from year to year may be the result of changes in the number of churches that submitted returns, or changes in parish/benefice structure.

2023

Number of churches included in returns: 2014 1;2015 1;2016 1;2017 1;2018 1;2019 1;2020 1;2021 1;2022 1;2023 1.

2018

2019

Unrestricted

2020

2021

Restricted

Produced by Data Services, Church House, Great Smith Street, London SWIP 3AZ. Date of production: 14/10/2024.

2022

Every effort has been made to ensure that data are reliable. We would be pleased to be notified of any significant errors or omissions by email to statistics.unit@churchofengland.org

## Finance Dashboard Data for the Parish of Marystowe: St Mary the Virgin in the deanery of TAVISTOCK

| Report                                        | Field                                           | 2014   | 2015    | 2016    | 2017    | 2018    | 2019    | 2020    | 2021    | 2022    | 2023    |
|-----------------------------------------------|-------------------------------------------------|--------|---------|---------|---------|---------|---------|---------|---------|---------|---------|
| I. Total Income & Total Expenditure           | Income                                          | £9,293 | £9,672  | £8,375  | £11,234 | £11,416 | £11,557 | £9,918  | £11,661 | £17,937 | £17,493 |
|                                               | Expenditure                                     | £7,679 | £10,848 | £17,313 | £15,605 | £13,673 | £10,693 | £12,157 | £13,128 | £14,202 | £15,881 |
| 2. Giving & Gift aid recovered                | Planned giving                                  | £2,488 | £2,436  | £2,582  | £2,841  | £3,311  | £3,584  | £4,303  | £4,536  | £4,330  | £5,797  |
|                                               | Collections at services                         | £820   | £1,354  | £953    | £912    | £957    | £1,172  | £567    | £534    | £1,365  | £1,426  |
|                                               | All other giving                                | £116   | £332    | £180    | £1,379  | £757    | £526    | £113    | £52     | £5,155  | £187    |
|                                               | Gift aid recovered                              | £1,340 | £830    | £958    | £892    | £996    | £1,136  | £1,285  | £1,156  | £1,251  | £2,769  |
| 3. Planned giving & Planned givers            | Weekly average planned giving per Planned giver | £3.99  | £3.90   | £3.55   | £3.41   | £3.35   | £3.63   | £4.60   | £4.85   | £4.38   | £5.31   |
|                                               | Number of Planned givers                        | 12     | 12      | 14      | 16      | 19      | 19      | 18      | 18      | 19      | 21      |
| 4. Income Analysis                            | Total giving                                    | £3,424 | £4,122  | £3,715  | £5,132  | £5,025  | £5,282  | £4,983  | £5,122  | £10,850 | £7,410  |
|                                               | Fundraising                                     | £2,043 | £1,640  | £1,238  | £2,203  | £2,649  | £2,547  | £1,567  | £3,803  | £2,961  | £3,520  |
|                                               | Trading                                         | £317   | £282    | £259    | £534    | £516    | £577    | £84     | £158    | £277    | £227    |
|                                               | Gift aid recovered                              | £1,340 | £830    | £958    | £892    | £996    | £1,136  | £1,285  | £1,156  | £1,251  | £2,769  |
|                                               | PCC Fees                                        | £586   | £686    | £548    | £1,101  | £787    | £538    | £571    | £0      | £410    | £1,410  |
|                                               | Other income                                    | £153   | £167    | £127    | £57     | £78     | £112    | £63     | £7      | £153    | £757    |
| 5. Expenditure Analysis                       | Mission giving & donations                      | £40    | £40     | £40     | £0      | £40     | £40     | £0      | £405    | £500    | £1,721  |
|                                               | Parish share paid                               | £4,460 | £4,480  | £4,347  | £4,474  | £4,696  | £4,586  | £4,893  | £5,187  | £5,550  | £5,765  |
|                                               | Salaries & expenses                             | £0     | £822    | £1,480  | £223    | £1,323  | £1,046  | £1,419  | £835    | £1,257  | £1,788  |
|                                               | Church running expenses & utilities             | £2,879 | £4,964  | £6,209  | £6,437  | £6,059  | £4,656  | £5,780  | £5,980  | £6,733  | £6,489  |
|                                               | Other expenditure                               | £300   | £542    | £642    | £423    | £270    | £365    | £65     | £127    | £162    | £118    |
| 6. Legacies, Grants and Capital expenditure   | Legacies                                        | £0     | £0      | £0      | £0      | £0      | £0      | £0      | £0      | £0      | £0      |
|                                               | Grants                                          | £1,430 | £1,945  | £1,530  | £1,315  | £1,365  | £1,365  | £1,365  | £1,415  | £2,035  | £1,400  |
|                                               | Capital expenditure                             | £0     | £0      | £4,595  | £4,048  | £1,285  | £0      | £0      | £594    | £0      | £0      |
| 7. Net Current Assets and Investment Balances | Unrestricted                                    |        |         |         |         | £17,297 | £17,464 | £14,475 | £12,852 | £16,529 | £17,541 |
|                                               | Restricted                                      |        |         |         |         | £254    | £951    | £1,701  | £1,857  | £1,915  | £2,515  |