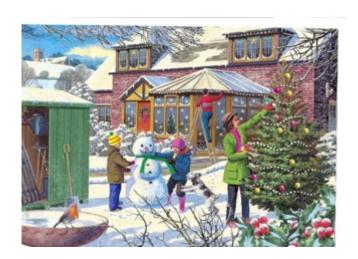

## Christmas Puzzles

1000 pieces Reference: M014

1000 pieces Reference: M015

1000 pieces Reference: M012

1000 pieces Reference: M013