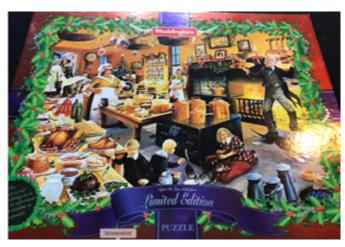

## Christmas Puzzles

1000 pieces Reference: M014

1000 pieces Reference: M015

1000 pieces Reference: M012

1000 pieces Reference: M013