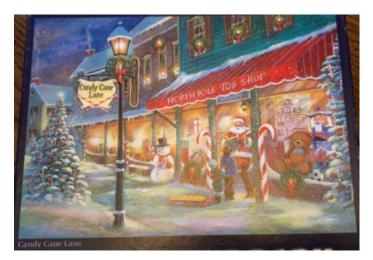

## Christmas Puzzles

1000 pieces Reference: M019

1000 pieces

Reference: M037

1000 pieces Reference: M027