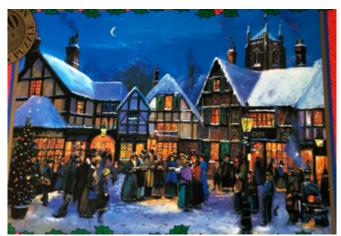

## Christmas Puzzles

1000 pieces Reference: M019

1000 pieces

Reference: M037

1000 pieces Reference: M027